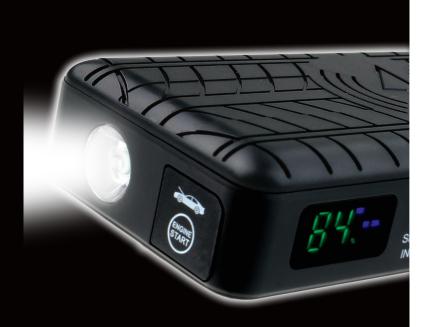

### **LED Display**

Multi-function showing the battery charge levels and the current levels.

#### **LED Flash Light**

An in-built LED Torch with multiple illumination modes such as solid on, SOS (constant flashing) and Strobe flashing.

#### **Battery Cable Socket**

Battery terminal socket to insert the battery clamps and lead to the jump starter.