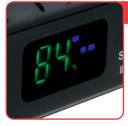

### **LED Display**

Multi-function showing the battery charge levels and the current levels.