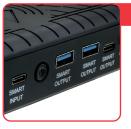

### Input and Output Charging Sockets

All units come with multiple inputs and outputs for charging phones, mobile devices or powering 12 Volt accessories.