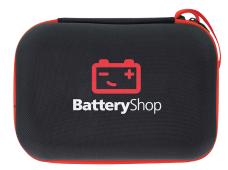

## **EVA Protective Carry Case**

The Battery Shop Jump Pack are supplied with an EVA Protective Carry Case that provides them protection and it also provides neat storage of all the accessories listed below.