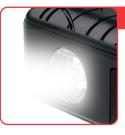

#### **LED Flash Light**

An in-built LED Torch with multiple illumination modes such as solid on, SOS (constant flashing) and Strobe flashing.