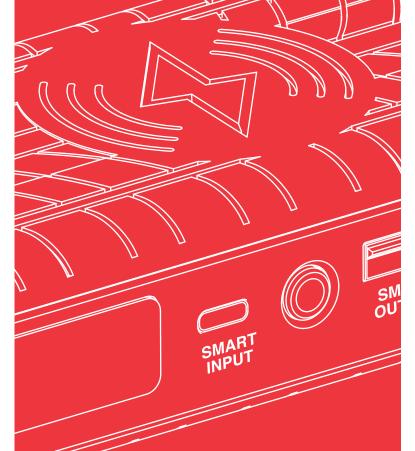

### Input and Output Charging Sockets

All units come with multiple inputs and outputs for charging phones, mobile devices or powering 12 Volt accessories.

#### Wireless Charging

Place phone on top of the jump pack for wireless charging (Only supports compatible wireless charging devices).

SMART SMART