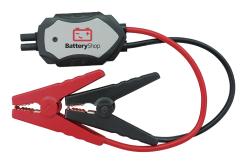

## **Battery Cable**

Quick connect colour coded Battery Clamps with leads make for easy connection between the battery and jump pack. The Battery Clamps are spark proof and provide protection against reverse polarity with a LED also illuminating to confirm correct connection.